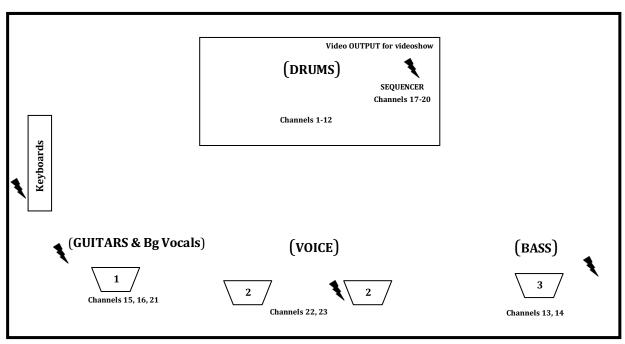

## **ACHTUNG BABIES: STAGE**

## **BACK**

## **FRONT**

### **LEGENDA**:

: STAGE MONITOR

: AC OUTLET (6 socket minimum)

Stage Auxiliary Sends 1: GTR stage monitor

" 2 : MAIN VOICE stage monitor

" 3: BASS stage monitor

" 4: (blank, leave unconnected)

" 5-6 (Stereo): GTR wireless IN-EAR System (XLR)

" 7 (Mono): MAIN VOICE wireless IN-EAR System (XLR)

" 8 (Mono): BASS wireless IN-EAR System (XLR)

" 9-10 (Stereo): DRUMS wired IN-EAR System