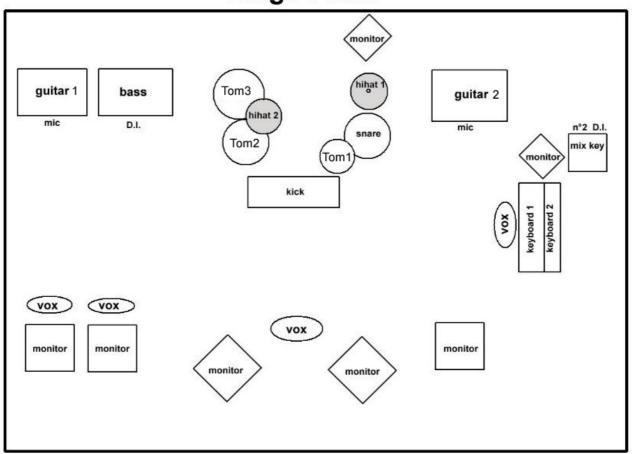

#### **Front Of House**

| СН | SOURCE                 | MICROPHONE        | STAND      | INSERT |
|----|------------------------|-------------------|------------|--------|
| 1  | Kick Drum              | M88, RE20         | SHORT BOOM | GATE   |
| 2  | Snare top              | SM57              | SHORT BOOM |        |
| 3  | Snare bottom           | SM57              | SHORT BOOM |        |
| 4  | Hi Hat                 | SM94, AKG451      | SHORT BOOM |        |
| 5  | Tom 1                  | S504, 421         | CLIP       | GATE   |
| 6  | Tom 2                  | S504, 421         | CLIP       | GATE   |
| 7  | Tom 3                  | S504, 421         | CLIP       | GATE   |
| 9  | OH L                   | AKG414, 451, SM81 | BOOM       |        |
| 10 | OH R                   | AKG414, 451, SM81 | BOOM       |        |
| 11 | Bass                   | Bass DI           |            | COMP   |
| 12 | Guitar 1               | SM57              | SHORT BOOM |        |
| 13 | Guitar 2               | SM57              | SHORT BOOM |        |
| 14 | VOX Stage L (Guitar 1) | SM58              | BOOM       | COMP   |
| 15 | VOX Stage L (Bass)     | SM58              | BOOM       |        |
| 16 | VOX Centre             | HAVE OWN          | HAVE OWN   | COMP   |
| 17 | VOX Stage R (Key)      | SM58              | BOOM       | COMP   |
| 18 | KEY L                  | KEY DI            |            |        |
| 19 | KEY R                  | KEY DI            |            |        |

#### **Monitors**

Stage left
Stage left
Stage center L
Stage center R
Stage right
Drum
Stage right
Key

### Stage Plane