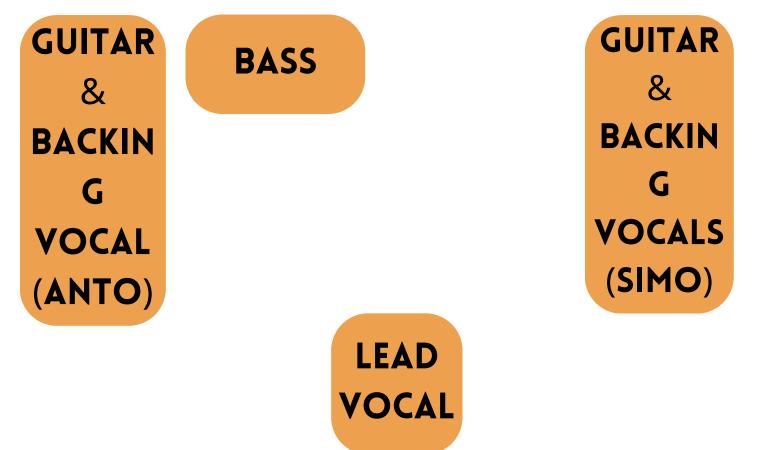

# SPECS

| LEAD VOCALS                       | 1 MIC SHURE SM 58<br>2 MONITOR<br>1 MIC STAND                                                                                                                                                                         |
|-----------------------------------|-----------------------------------------------------------------------------------------------------------------------------------------------------------------------------------------------------------------------|
| GUITAR & BACKING VOCALS<br>(ANTO) | 1 MIC SHURE SM58 (VOCALS)<br>1 MIC STAND (VOCALS)<br>1 MONITOR<br>2 XLR STEREO (GUITAR)                                                                                                                               |
| GUITAR & BACKING VOCALS<br>(SIMO) | 1 MIC SHURE SM57 (GUITAR)<br>1 MIC SHURE SM58 (VOCALS)<br>2 MIC STANDS (VOCALS & GUITARS)<br>1 MONITOR                                                                                                                |
| BASS                              | 1 D.I.<br>1 XLR FOR BASS AMP<br>1 MONITOR                                                                                                                                                                             |
| DRUMS & BACKING VOCALS            | MIC AND STAND FOR: 1 KICK, 1 SNARE, 1 TOM, 2 FLOOR TOM, 1 HIT-<br>HAT, CYMBALS<br>1 MONITOR DRUM FILL<br>1 MONITOR AUX FOR IN-EAR SYSTEM<br>1 D.I. STEREO<br>1 XLR FOR VOCALS (PERSONAL MIC)<br>NOTE: LEFT-HANDED SET |