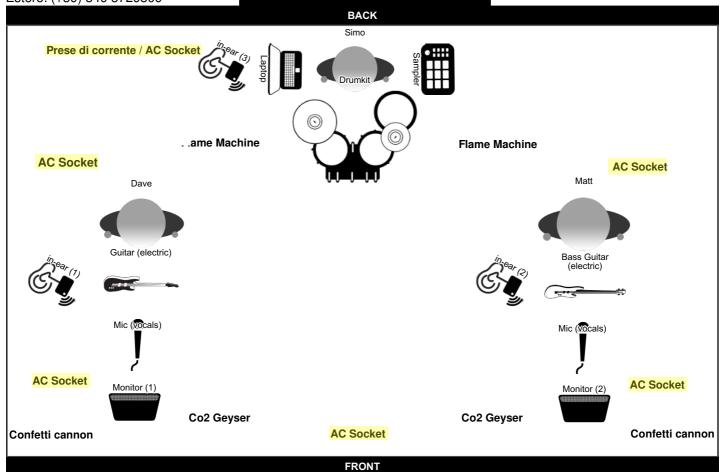

### Formazione \*\* Line Up

Dave: Voce/Chitarra \*\* Voice/Guitar

Matt: Basso/Cori \*\* Bass/Backin' Vocals

Simo: Batteria/Pad/Sequenze \*\* Drum/Pad/Backin' Tracks

### Canali \*\* Channel List

Batteria \*\* Drum:- Cassa \*\* - Kick

- Rullante \*\* Snare
- Tom \*\* Tom
- Timpano 14' \*\* Floor Tom 1
- Timpano 16' \*\* Floor Tom 2
- Hi Hat e Piatti \*\* Hi Hat and Cymbals
- Pad: D.I. (XLR out)- Sequenze \*\* Backin' Tracks: D.I. (XLR out)

Chitarra \*\* Guitar : Kemper Amp (XLR out)

Voce \*\* Voice: Microfono a condensatore \*\* Condenser Microphone

Basso \*\* Bass: Helix Stomp (XLR OUT)
Cori \*\* Backin Vocals: Shure Sm 58

# Spie \*\* Monitors

N° 3 Personal In Ear Monitors N° 3 Spie fisiche \*\* N°3 Monitors

# Effetti Speciali \*\* Special Fx

N° 2 torrette spara-fiamme \*\* N° 2 Flame Machines N° 2 Cannoni Co2 \*\* N° 2 Co2 Geysers N° 2 Spara-coriandoli \*\* N° 2 Confetti Cannons Palloni giganti (90cm) e starlight \*\* Giant Balloons (90cm) and starlights