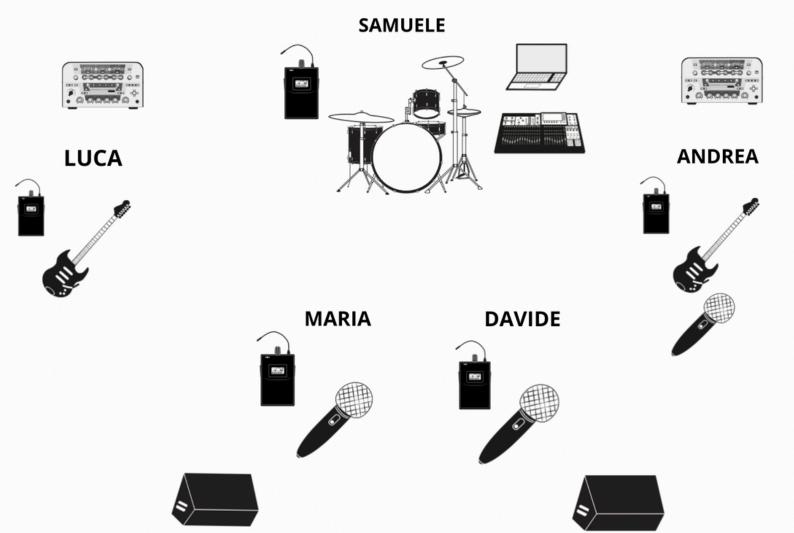

| CHANNEL | INSTRUMENT/SOURCE      | MICROPHONE / D.I. BOX   | 48V |          |
|---------|------------------------|-------------------------|-----|----------|
| 1.      | KICK                   |                         | *   |          |
| 2.      | SNARE TOP              |                         |     |          |
| 3.      | HIT HAT                |                         | *   |          |
| 4.      | TOM 1                  |                         |     |          |
| 5.      | FLOOR TOM              |                         |     |          |
| 6.      | O.H.L                  |                         | *   |          |
| 7.      | O.H.R                  |                         | *   |          |
| 8.      | BASS                   | D.I. or SOUND CARD      |     |          |
| 9.      | GUITAR 1               | KEMPER                  |     |          |
| 10.     | GUITAR 1               | KEMPER                  |     |          |
| 11.     | GUITAR 2               | KEMPER                  |     |          |
| 12.     | GUITAR 2               | KEMPER                  |     |          |
| 13.     | ACUSTICA (PRE SHOW)    | DI                      |     |          |
| 14.     | CLICK                  | SOUND CARD              |     |          |
| 15.     | SEQUENCES L            | SOUND CARD              |     |          |
| 16.     | SEQUENCES R            | SOUND CARD              |     |          |
| 17.     | VOCE MARIA             | RADIO MIC               |     |          |
| 18.     | VOCE DAVIDE            | RADIO MIC               |     |          |
| 19.     | VOCE ANDREA            | RADIO MIC               |     |          |
|         |                        |                         |     |          |
|         |                        |                         |     |          |
|         |                        |                         |     |          |
| AUX 1   | MARIA                  |                         |     | IN EAR   |
| AUX 2   | DAVIDE                 |                         |     | IN EAR   |
| AUX 3   | ANDREA                 |                         |     | IN EAR   |
| AUX 4   | LUCA                   |                         |     | IN EAR   |
| AUX 5   | SAMUELE                |                         |     | IN EAR   |
| AUX 6   | 2 MONITOR LINKED ON ST | AGE IN FRONT OF SINGERS |     | MONITORS |
|         |                        |                         |     |          |
|         |                        |                         |     |          |
|         |                        |                         |     |          |
|         |                        |                         |     |          |

**INFO** 

MIXER BERINGHER X32, EVERY CHANNELS INPUT IN OUR MIXER AND AFTER EVERY CHANNELS OUTPUT TO YOUR MIXER.

ALL XLR AND JACK CABLES THAT GO FROM OUR INSTRUMENTS TO THE MIXER ARE PROVIDED BY THE BAND, WHILE ALL THE CABLES THAT GO FROM OUR MIXER TO YOURS WILL BE YOUR RESPONSIBILITY